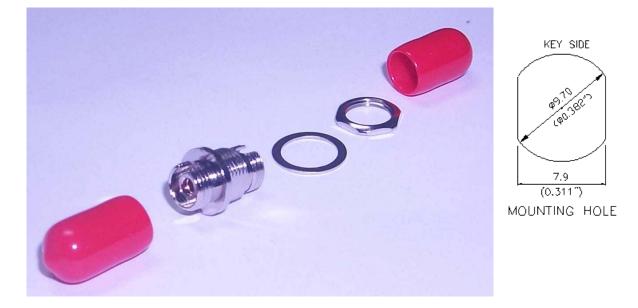

## **Features**

- DD Configuration Fits Same Panel Cutout as ST Adapters
- Nickel Plated Brass Housing
- Meets JIS C5970 Specifications
- For PC, Super PC, Ultra PC, APC, and PM Fiber Applications
- Includes Panel Nut, Washer, and Dustcaps
- Available With Phosphorous Bronze Sleeve For Singlemode Or Multimode Application or Zirconia Ceramic Singlemode Sleeve
- All Zirconia Ceramic Sleeves Are 100% Stressed and Proof Tested
- Available With Knurled Nut (Special Order)
- APC Available With Identifier Washer (Special Order)

| Description                                                                   | Part Number     |
|-------------------------------------------------------------------------------|-----------------|
| FC PC Adapter, DD-Mount, With Zirconia Ceramic Sleeve                         | Part #: FS00288 |
| FC PC Adapter, DD-Mount, With Phosphorous Bronze Sleeve                       | Part #: FS00280 |
| FC APC Adapter, DD-Mount, With Zirconia Ceramic Sleeve (2.05 mm<br>Key Width) | Part #: FS00287 |