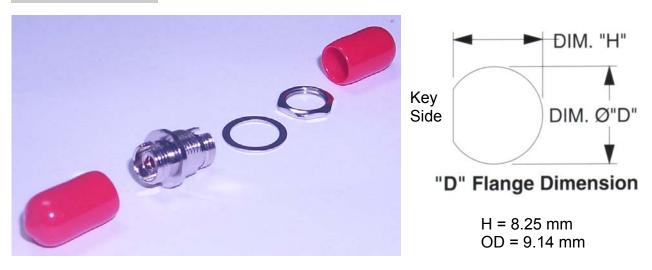

## **Features**

- D Mounting Configuration
- Nickel Plated Brass Housing
- Meets JIS C5970 Specifications
- For PC, Super PC, Ultra PC, APC, and PM Fiber Applications
- Available With Phosphorous Bronze Sleeve For Singlemode Or Multimode Application or Zirconia Ceramic Singlemode Sleeve
- All Zirconia Sleeves Are 100% Stressed and Proof Tested
- Includes Panel Nut, Washer, and Dustcaps
- Available With Knurled Nut (Special Order)
- APC Available With Identifier Washer (Special Order)

| Description                                                               | Part Number     |
|---------------------------------------------------------------------------|-----------------|
| FC PC Adapter, D-Mount, With Zirconia Sleeve                              | Part #: FS00022 |
| FC PC Adapter, D-Mount, With Phosphorous Bronze Sleeve                    | Part #: FS00020 |
| FC APC Adapter, D-Mount, With Zirconia Ceramic Sleeve (2.05 mm Key Width) | Part #: FS00021 |