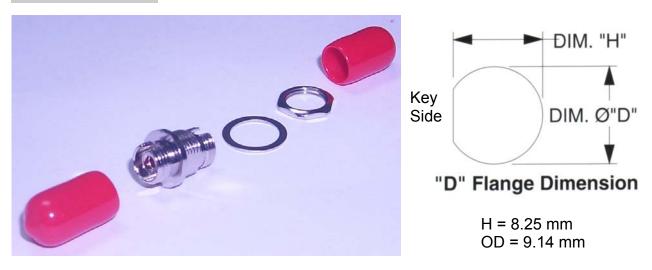

Phone: 864-277-7200

1-888-342-3776

Fiberoptic Components, Equipment, and Consulting

FC Adapter, D-Mount

## **Features**

- D Mounting Configuration
- Nickel Plated Brass Housing
- Meets JIS C5970 Specifications
- For PC, Super PC, Ultra PC, APC, and PM Fiber Applications
- Available With Phosphorous Bronze Sleeve For Singlemode Or Multimode Application or Zirconia Ceramic Singlemode Sleeve
- All Zirconia Sleeves Are 100% Stressed and Proof Tested
- Includes Panel Nut, Washer, and Dustcaps
- Available With Knurled Nut (Special Order)
- APC Available With Identifier Washer (Special Order)

| Description                                                               | Part Number     |
|---------------------------------------------------------------------------|-----------------|
| FC PC Adapter, D-Mount, With Zirconia Sleeve                              | Part #: FS00022 |
| FC PC Adapter, D-Mount, With Phosphorous Bronze Sleeve                    | Part #: FS00020 |
| FC APC Adapter, D-Mount, With Zirconia Ceramic Sleeve (2.05 mm Key Width) | Part #: FS00021 |