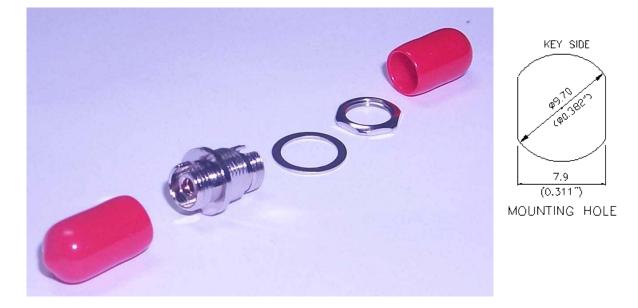

## FC Adapter, DD-Mount

## **Features**

- DD Configuration Fits Same Panel Cutout as ST Adapters
- Nickel Plated Brass Housing
- Meets JIS C5970 Specifications
- For PC, Super PC, Ultra PC, APC, and PM Fiber Applications
- Includes Panel Nut, Washer, and Dustcaps
- Available With Phosphorous Bronze Sleeve For Singlemode Or Multimode Application or Zirconia Ceramic Singlemode Sleeve
- All Zirconia Ceramic Sleeves Are 100% Stressed and Proof Tested
- Available With Knurled Nut (Special Order)
- APC Available With Identifier Washer (Special Order)

| Description                                                                   | Part Number     |
|-------------------------------------------------------------------------------|-----------------|
| FC PC Adapter, DD-Mount, With Zirconia Ceramic Sleeve                         | Part #: FS00288 |
| FC PC Adapter, DD-Mount, With Phosphorous Bronze Sleeve                       | Part #: FS00280 |
| FC APC Adapter, DD-Mount, With Zirconia Ceramic Sleeve (2.05 mm<br>Key Width) | Part #: FS00287 |